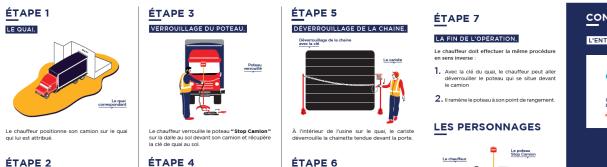

LE POTEAU "STOP CAMION".

Le chauffeur récupère le poteau "Stop Camion" et le positionne devant son véhicule

Une fois le poteau "Stop Camion" attaché au sol, le chauffeur donne la clé au cariste dans la banette

Le chargement/déchargement du camion peut s'éffectuer en toute sécurité. Le poteau signale au chauffeur qu'une opération de manutention est en cours et lui interdit son départ.