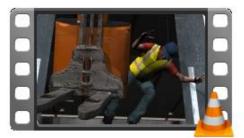

# Unexpected departure of the truck causing the fall to the forklift and the driver

L'INNOVATION STOPCAMION<sup>®</sup> lockout safety system

## THE SOLUTION A safe and easy-to-use dock lockout with STOPCAMION<sup>®</sup>

To use the loading dock, the "truck driver" must put in place a STOP panel sign in front of his truck cabin. This physically stop sign prevents the truck from leaving.

# **THE SOLUTION ADOPTION** A didactic movie + a guideline to guarantee an easy setup

Communication screen(s) for the driver. (silent presentation film that plays in a loop).

00 Vidéo Clip Présentation

L'INNOVATION STOPCAMION® lockout safety system

## **THE SOLUTION ADOPTION**

A didactic movie + a guideline to guarantee an easy setup

Communication screen(s) for the driver. (silent presentation film that plays in a loop).

00 Vidéo Clip Présentation