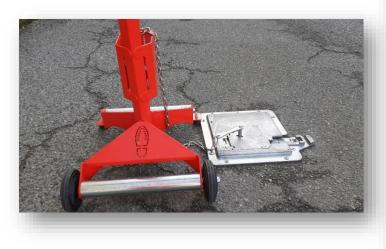

# Flat floor slab with safety locks that withstands truck traffic

L'INNOVATIÖN by Préventica

# Deposit system for the stop sign. Lock with single key

by Préventica

#### THE OUTDOOR IMPLANTATION A robust Flat slab with heavy duty lock directly fix on the floor

**NO CIVIL CONSTRUCTION** 