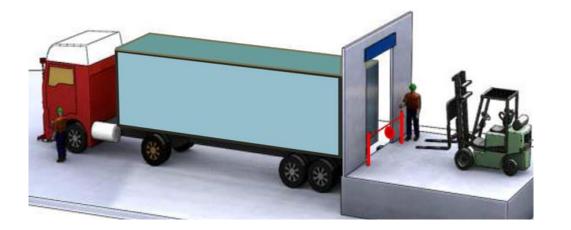

## THE SOLUTION A safe and easy-to-use dock lockout with STOPCAMION<sup>®</sup>

To use the loading dock, the "truck driver" must put in place a STOP panel sign in front of his truck cabin. This physically stop sign prevents the truck from leaving.

Once loading is complete, the driver closes the dock and gives the unique key to the driver, who can then release the STOP sign in front of his truck

StopCamion<sup>®</sup>places a physical element in front of the truck, visible from the cabin, which can only be removed when the transshipment is completed and secured