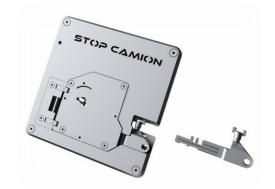

# Lockout security system and closure of access to product connections

L'INNOVATIÖN by Préventica

# Flat floor slab with safety locks that withstands truck traffic

L'INNOVATIÖN by Préventica

# Deposit system for the stop sign. Lock with single key

by Préventica