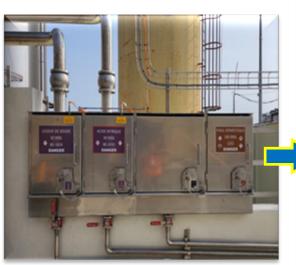

# **Unloading risks:**

# **<u>1° Unexpected departure of the truck:</u>**

. Rupture of flexible and rigid pipes.

. Tearing off the grounding cable.

. Tipping or damaging the access platform.

# **2° Misloading of products during unloading**

. Toxic gases, explosion...

**StopCamion**<sup>®</sup> place a STOP sign in front of the truck, visible from the cab. The post is locked to a slab on the ground, it can only be removed when unloading is complete.