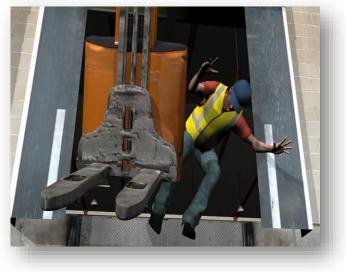

#### THE RISK

# Unexpected departure of the truck causing the fall to the forklift and the driver

L'INNOVATION STOPCAMION<sup>®</sup> lockout safety system