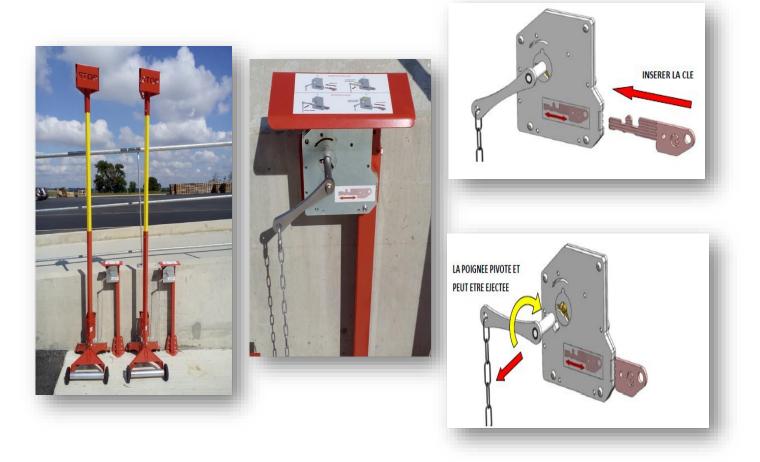

# Lockout security system and closure of access to product connections

L'INNOVATIÖN by Préventica

# Flat floor slab with safety locks that withstands truck traffic

L'INNOVATIÖN by Préventica

# Deposit system for the stop sign. Lock with single key

by Préventica

#### THE OUTDOOR IMPLANTATION A robust Flat slab with heavy duty lock directly fix on the floor

**NO CIVIL CONSTRUCTION** 

# THE INDOOR IMPLANTATION A visible & space saving chain fix in front of the door

L'INNOVATION STOPCAMION<sup>®</sup> lockout safety system