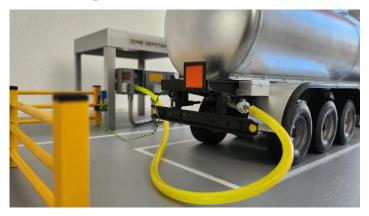

Tearing off the grounding cable.

. Tipping or damaging the access platform.

# **2° Misloading of products during unloading**

. Toxic gases, explosion...





**StopCamion**<sup>®</sup> place a STOP sign in front of the truck, visible from the cab. The post is locked to a slab on the ground, it can only be removed when unloading is complete.

StopCamion<sup>®</sup> allows you to secure all unloading operations. The device prevents the truck from leaving unexpectedly and prevents mixing of products using mechanical keys.

The key recovered from the floor slab is unique. It opens access to the features of the product concerned.







by Préventica

# **Operation steps**











L'INNOVATIČN by Préventica







# Lockout security system and closure of access to product connections









L'INNOVATIÖN by Préventica

# Flat floor slab with safety locks that withstands truck traffic





L'INNOVATIÖN by Préventica

# Deposit system for the stop sign. Lock with single key



by Préventica

# StopCamion Safe unloading of chemical liquids



# STOPCAMION runs without energy STOPCAMION is 100% recyclable





# **THE SOLUTION ADOPTION** A didactic movie + a guideline to guarantee an easy setup



Communication screen(s) for the driver. (silent presentation film that plays in a loop).





00 Vidéo Clip Présentation

L'INNOVATION STOPCAMION® lockout safety system



LE POTEAU "STOP CAMION".



Le chauffeur récupère le poteau "Stop Camion" et le positionne devant son véhicule



Une fois le poteau "Stop Camion" attaché au sol, le chauffeur donne la clé au cariste dans la bane