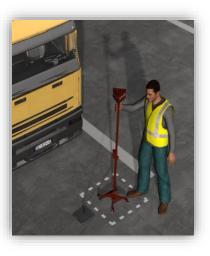

LE POTEAU "STOP CAMION".

Le chauffeur récupère le poteau "Stop Camion" et le positionne devant son véhicule

Une fois le poteau "Stop Camion" attaché au sol, le chauffeur donne la clé au cariste dans la banette

Le chargement/déchargement du camion peut s'éffectuer en toute sécurité. Le poteau signale au chauffeur qu'une opération de manutention est en cours et lui interdit son départ.