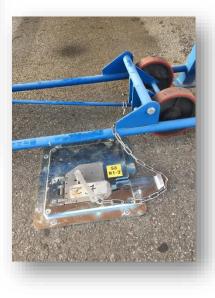

# Deposit system for the stop sign. Lock with single key

by Préventica

StopCamion<sup>®</sup> allows you to secure all unloading operations. The device prevents the truck from leaving unexpectedly and prevents mixing of products using mechanical keys.

The key recovered from the floor slab is unique. It opens access to the features of the product concerned.