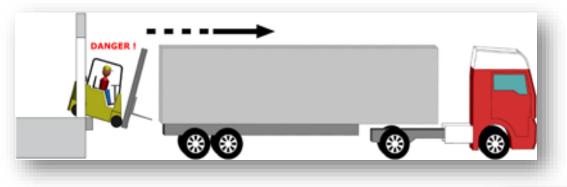

#### THE RISK

# Unexpected departure of the truck causing the fall to the forklift and the driver

L'INNOVATION STOPCAMION<sup>®</sup> lockout safety system