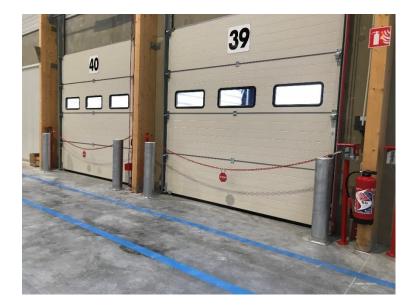

#### THE OUTDOOR IMPLANTATION A robust Flat slab with heavy duty lock directly fix on the floor

**NO CIVIL CONSTRUCTION** 