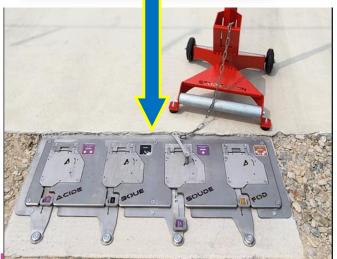

# **2° Misloading of products during unloading**

. Toxic gases, explosion...

**StopCamion**<sup>®</sup> place a STOP sign in front of the truck, visible from the cab. The post is locked to a slab on the ground, it can only be removed when unloading is complete.

StopCamion<sup>®</sup> allows you to secure all unloading operations. The device prevents the truck from leaving unexpectedly and prevents mixing of products using mechanical keys.

The key recovered from the floor slab is unique. It opens access to the features of the product concerned.

# Flat floor slab with safety locks that withstands truck traffic

L'INNOVATIÖN by Préventica

# Deposit system for the stop sign. Lock with single key

by Préventica