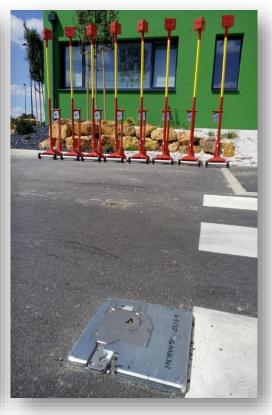

#### Some other device with same applications for other trucks trailers

#### THE OUTDOOR IMPLANTATION A robust Flat slab with heavy duty lock directly fix on the floor

**NO CIVIL CONSTRUCTION** 