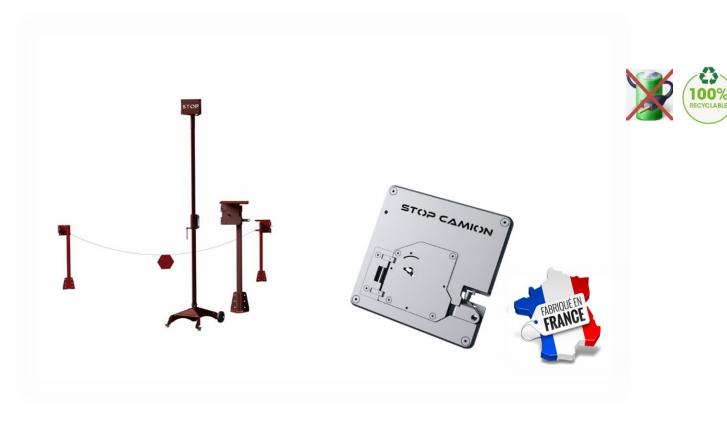

# Lockout security system and closure of access to product connections

L'INNOVATIÖN by Préventica

# Flat floor slab with safety locks that withstands truck traffic

L'INNOVATIÖN by Préventica

# Deposit system for the stop sign. Lock with single key

by Préventica

# STOPCAMION runs without energy STOPCAMION is 100% recyclable

#### A complete kit designed and manufactured in France