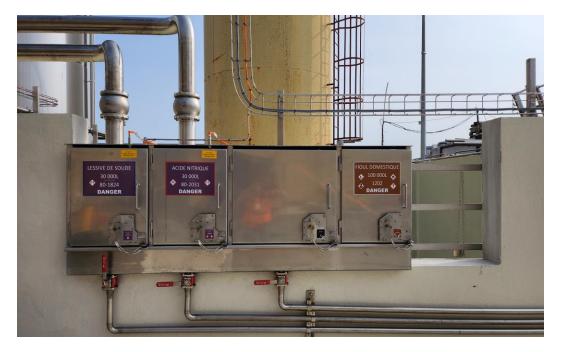

# **Unloading risks:**

# **<u>1° Unexpected departure of the truck:</u>**

. Rupture of flexible and rigid pipes.

. Tearing off the grounding cable.

. Tipping or damaging the access platform.

# **2° Misloading of products during unloading**

. Toxic gases, explosion...

**StopCamion**<sup>®</sup> place a STOP sign in front of the truck, visible from the cab. The post is locked to a slab on the ground, it can only be removed when unloading is complete.