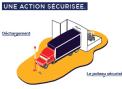

StopCamion<sup>®</sup> allows you to secure all unloading operations. The device prevents the truck from leaving unexpectedly and prevents mixing of products using mechanical keys.

The key recovered from the floor slab is unique. It opens access to the features of the product concerned.

StopCamion<sup>®</sup>places a physical element in front of the truck, visible from the cabin, which can only be removed when the transshipment is completed and secured