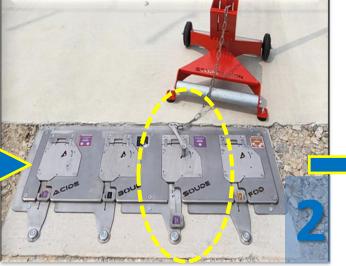

StopCamion<sup>®</sup> allows you to secure all unloading operations. The device prevents the truck from leaving unexpectedly and prevents mixing of products using mechanical keys.

The key recovered from the floor slab is unique. It opens access to the features of the product concerned.

# Flat floor slab with safety locks that withstands truck traffic

L'INNOVATIÖN by Préventica