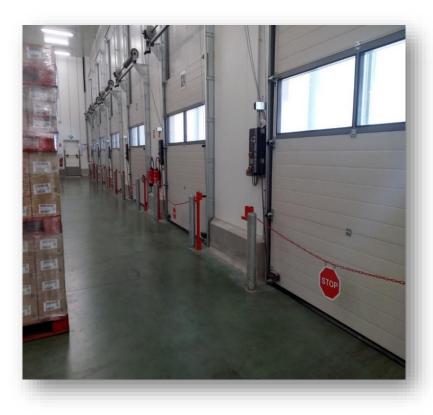

# THE INDOOR IMPLANTATION A visible & space saving chain fix in front of the door

L'INNOVATION STOPCAMION<sup>®</sup> lockout safety system

# **2° Misloading of products during unloading**

. Toxic gases, explosion...

**StopCamion**<sup>®</sup> place a STOP sign in front of the truck, visible from the cab. The post is locked to a slab on the ground, it can only be removed when unloading is complete.

StopCamion<sup>®</sup>places a physical element in front of the truck, visible from the cabin, which can only be removed when the transshipment is completed and secured