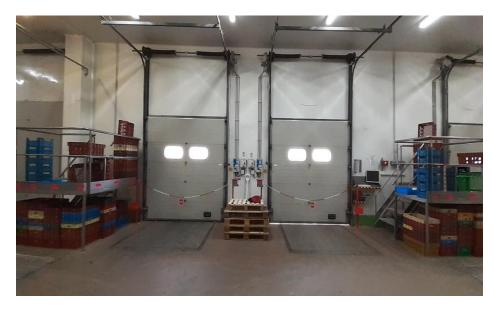

# THE INDOOR IMPLANTATION A visible & space saving chain fix in front of the door

L'INNOVATION STOPCAMION<sup>®</sup> lockout safety system