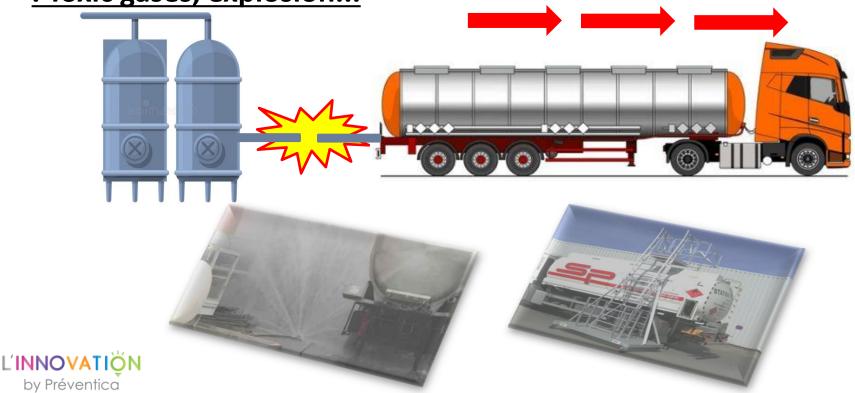

# **2° Misloading of products during unloading**

. Toxic gases, explosion...

**StopCamion**<sup>®</sup> place a STOP sign in front of the truck, visible from the cab. The post is locked to a slab on the ground, it can only be removed when unloading is complete.

StopCamion<sup>®</sup> allows you to secure all unloading operations. The device prevents the truck from leaving unexpectedly and prevents mixing of products using mechanical keys.

The key recovered from the floor slab is unique. It opens access to the features of the product concerned.