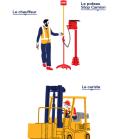

LE POTEAU "STOP CAMION".

Le chauffeur récupère le poteau "Stop Camion" et le positionne devant son véhicule

Une fois le poteau "Stop Camion" attaché au sol, le chauffeur donne la clé au cariste dans la banette

Le chargement/déchargement du camion peut s'éffectuer en toute sécurité. Le poteau signale au chauffeur qu'une opération de manutention est en cours et lui interdit son départ.