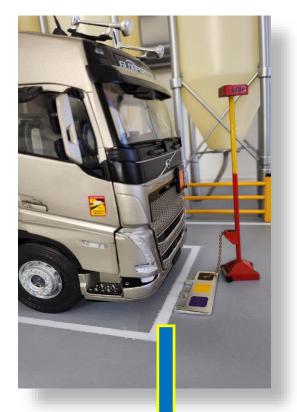

# Flat floor slab with safety locks that withstands truck traffic

L'INNOVATIÖN by Préventica

# Deposit system for the stop sign. Lock with single key

by Préventica