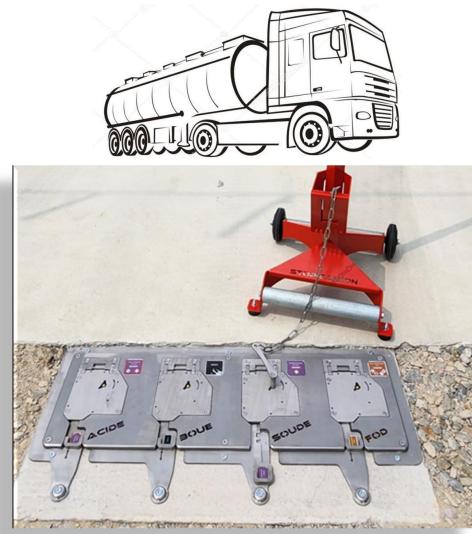

# Safe unloading of chemical liquids

# **Unloading risks:**

# **<u>1° Unexpected departure of the truck:</u>**

. Rupture of flexible and rigid pipes.

. Tearing off the grounding cable.

. Tipping or damaging the access platform.

# **2° Misloading of products during unloading**

. Toxic gases, explosion...

**StopCamion**<sup>®</sup> place a STOP sign in front of the truck, visible from the cab. The post is locked to a slab on the ground, it can only be removed when unloading is complete.

StopCamion<sup>®</sup> allows you to secure all unloading operations. The device prevents the truck from leaving unexpectedly and prevents mixing of products using mechanical keys.

The key recovered from the floor slab is unique. It opens access to the features of the product concerned.

# Flat floor slab with safety locks that withstands truck traffic

L'INNOVATIÖN by Préventica