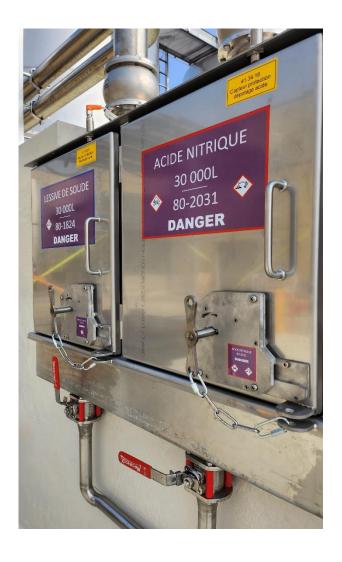

# **Unloading risks:**

# **<u>1° Unexpected departure of the truck:</u>**

. Rupture of flexible and rigid pipes.

. Tearing off the grounding cable.

. Tipping or damaging the access platform.

# **2° Misloading of products during unloading**

. Toxic gases, explosion...

**StopCamion**<sup>®</sup> place a STOP sign in front of the truck, visible from the cab. The post is locked to a slab on the ground, it can only be removed when unloading is complete.