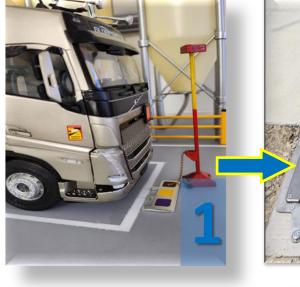

# **2° Misloading of products during unloading**

. Toxic gases, explosion...

**StopCamion**<sup>®</sup> place a STOP sign in front of the truck, visible from the cab. The post is locked to a slab on the ground, it can only be removed when unloading is complete.

LE POTEAU "STOP CAMION".

Le chauffeur récupère le poteau "Stop Camion" et le positionne devant son véhicule

Une fois le poteau "Stop Camion" attaché au sol, le chauffeur donne la clé au cariste dans la banette