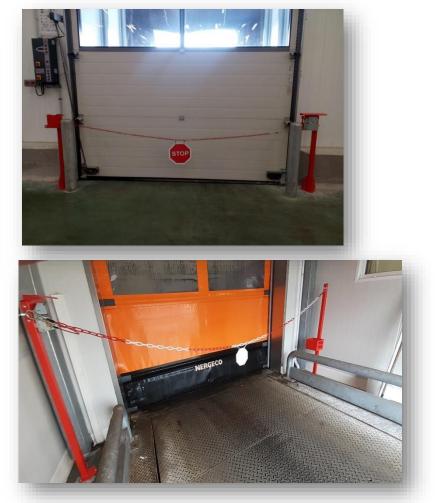

# THE INDOOR IMPLANTATION A visible & space saving chain fix in front of the door

L'INNOVATION STOPCAMION<sup>®</sup> lockout safety system

# **2° Misloading of products during unloading**

. Toxic gases, explosion...

**StopCamion**<sup>®</sup> place a STOP sign in front of the truck, visible from the cab. The post is locked to a slab on the ground, it can only be removed when unloading is complete.

StopCamion<sup>®</sup>places a physical element in front of the truck, visible from the cabin, which can only be removed when the transshipment is completed and secured