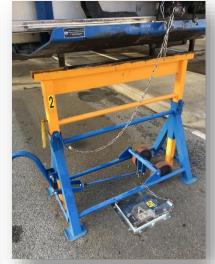

# **2° Misloading of products during unloading**

. Toxic gases, explosion...

**StopCamion**<sup>®</sup> place a STOP sign in front of the truck, visible from the cab. The post is locked to a slab on the ground, it can only be removed when unloading is complete.

StopCamion<sup>®</sup> allows you to secure all unloading operations. The device prevents the truck from leaving unexpectedly and prevents mixing of products using mechanical keys.

The key recovered from the floor slab is unique. It opens access to the features of the product concerned.

# Flat floor slab with safety locks that withstands truck traffic

L'INNOVATIÖN by Préventica

# Deposit system for the stop sign. Lock with single key

by Préventica