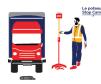

LE POTEAU "STOP CAMION".

Le chauffeur récupère le poteau "Stop Camion" et le positionne devant son véhicule

Une fois le poteau "Stop Camion" attaché au sol, le chauffeur donne la clé au cariste dans la banette