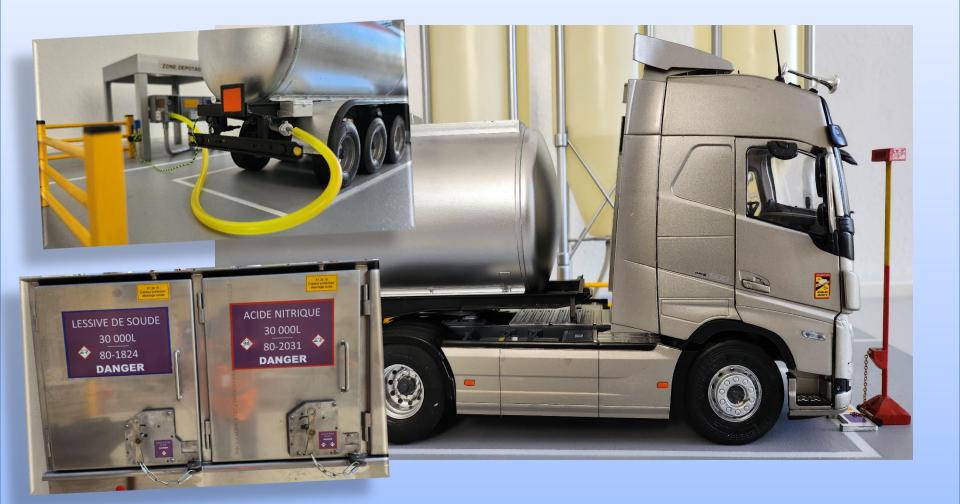

# Safe unloading of chemical liquids

# **2° Misloading of products during unloading**

. Toxic gases, explosion...

**StopCamion**<sup>®</sup> place a STOP sign in front of the truck, visible from the cab. The post is locked to a slab on the ground, it can only be removed when unloading is complete.

StopCamion<sup>®</sup> allows you to secure all unloading operations. The device prevents the truck from leaving unexpectedly and prevents mixing of products using mechanical keys.

The key recovered from the floor slab is unique. It opens access to the features of the product concerned.