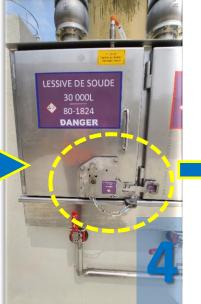

# **2° Misloading of products during unloading**

. Toxic gases, explosion...

**StopCamion**<sup>®</sup> place a STOP sign in front of the truck, visible from the cab. The post is locked to a slab on the ground, it can only be removed when unloading is complete.

StopCamion<sup>®</sup> allows you to secure all unloading operations. The device prevents the truck from leaving unexpectedly and prevents mixing of products using mechanical keys.

The key recovered from the floor slab is unique. It opens access to the features of the product concerned.