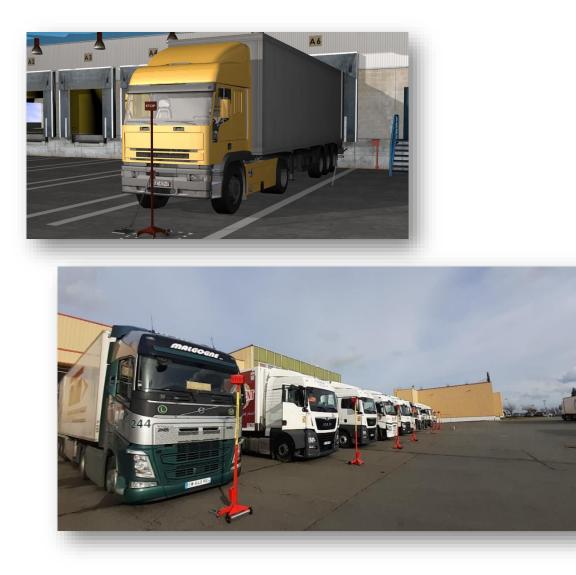

# Safe unloading logistic aera

# **2° Misloading of products during unloading**

. Toxic gases, explosion...

**StopCamion**<sup>®</sup> place a STOP sign in front of the truck, visible from the cab. The post is locked to a slab on the ground, it can only be removed when unloading is complete.

StopCamion<sup>®</sup> allows you to secure all unloading operations. The device prevents the truck from leaving unexpectedly and prevents mixing of products using mechanical keys.

The key recovered from the floor slab is unique. It opens access to the features of the product concerned.

StopCamion<sup>®</sup>places a physical element in front of the truck, visible from the cabin, which can only be removed when the transshipment is completed and secured