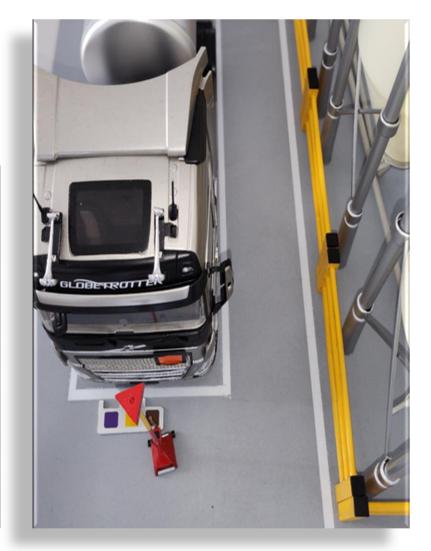

# Safe unloading logistic aera

## THE SOLUTION A safe and easy-to-use dock lockout with STOPCAMION<sup>®</sup>

To use the loading dock, the "truck driver" must put in place a STOP panel sign in front of his truck cabin. This physically stop sign prevents the truck from leaving.

Once loading is complete, the driver closes the dock and gives the unique key to the driver, who can then release the STOP sign in front of his truck

StopCamion<sup>®</sup>places a physical element in front of the truck, visible from the cabin, which can only be removed when the transshipment is completed and secured