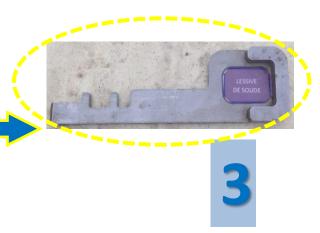

StopCamion<sup>®</sup> allows you to secure all unloading operations. The device prevents the truck from leaving unexpectedly and prevents mixing of products using mechanical keys.

The key recovered from the floor slab is unique. It opens access to the features of the product concerned.

by Préventica