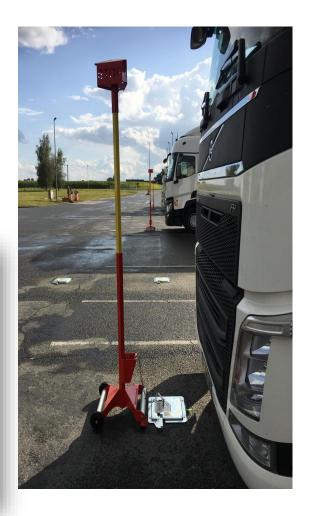

# **2° Misloading of products during unloading**

. Toxic gases, explosion...

**StopCamion**<sup>®</sup> place a STOP sign in front of the truck, visible from the cab. The post is locked to a slab on the ground, it can only be removed when unloading is complete.

StopCamion<sup>®</sup> allows you to secure all unloading operations. The device prevents the truck from leaving unexpectedly and prevents mixing of products using mechanical keys.

The key recovered from the floor slab is unique. It opens access to the features of the product concerned.

StopCamion<sup>®</sup>places a physical element in front of the truck, visible from the cabin, which can only be removed when the transshipment is completed and secured