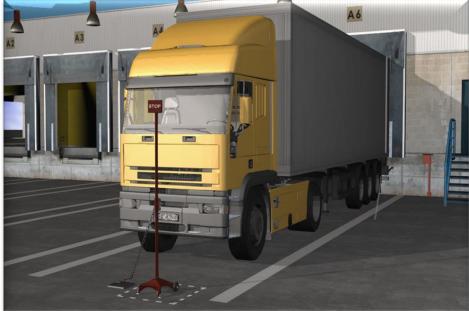

## THE SOLUTION A safe and easy-to-use dock lockout with STOPCAMION<sup>®</sup>

To use the loading dock, the "truck driver" must put in place a STOP panel sign in front of his truck cabin. This physically stop sign prevents the truck from leaving.

Once loading is complete, the driver closes the dock and gives the unique key to the driver, who can then release the STOP sign in front of his truck

#### THE DEVICE A simple and versatile dock lockout with STOPCAMION®

StopCamion<sup>®</sup> allows you to secure all your loading and unloading operations on all types of docks. The device prevents the truck from leaving unexpectedly when loading.

StopCamion<sup>®</sup>places a physical element in front of the truck, visible from the cabin, which can only be removed when the transshipment is completed and secured