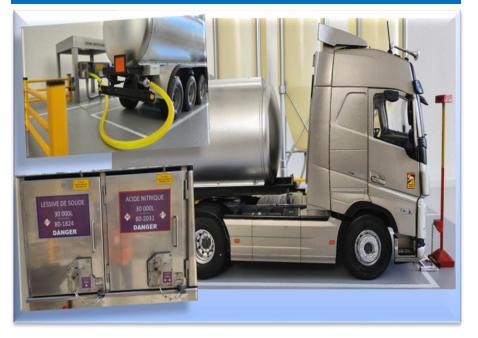

# Safe unloading of chemical liquids

# **<u>1° Unexpected departure of the truck:</u>**

. Rupture of flexible and rigid pipes.

. Tearing off the grounding cable.

. Tipping or damaging the access platform.

# **2° Misloading of products during unloading**

. Toxic gases, explosion...

**StopCamion**<sup>®</sup> place a STOP sign in front of the truck, visible from the cab. The post is locked to a slab on the ground, it can only be removed when unloading is complete.

StopCamion<sup>®</sup> allows you to secure all unloading operations. The device prevents the truck from leaving unexpectedly and prevents mixing of products using mechanical keys.

The key recovered from the floor slab is unique. It opens access to the features of the product concerned.