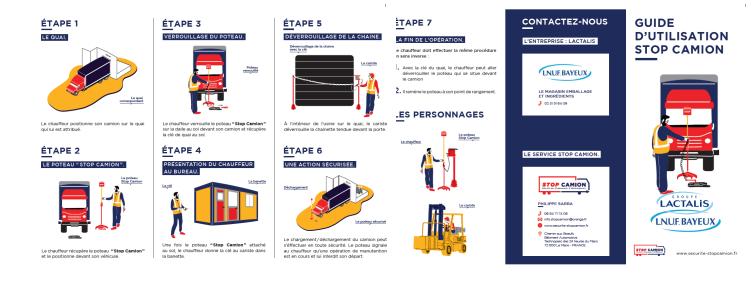

# **Operation steps**

L'INNOVATIČN by Préventica

LE POTEAU "STOP CAMION".

Le chauffeur récupère le poteau "Stop Camion" et le positionne devant son véhicule

Une fois le poteau "Stop Camion" attaché au sol, le chauffeur donne la clé au cariste dans la banette

Le chargement/déchargement du camion peut s'éffectuer en toute sécurité. Le poteau signale au chauffeur qu'une opération de manutention est en cours et lui interdit son départ.