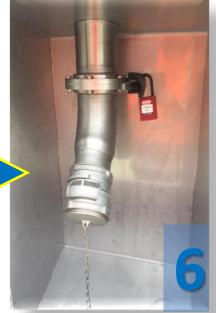

# **2° Misloading of products during unloading**

. Toxic gases, explosion...

**StopCamion**<sup>®</sup> place a STOP sign in front of the truck, visible from the cab. The post is locked to a slab on the ground, it can only be removed when unloading is complete.

StopCamion<sup>®</sup> allows you to secure all unloading operations. The device prevents the truck from leaving unexpectedly and prevents mixing of products using mechanical keys.

The key recovered from the floor slab is unique. It opens access to the features of the product concerned.