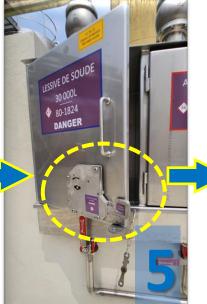

# **2° Misloading of products during unloading**

. Toxic gases, explosion...

**StopCamion**<sup>®</sup> place a STOP sign in front of the truck, visible from the cab. The post is locked to a slab on the ground, it can only be removed when unloading is complete.

StopCamion<sup>®</sup> allows you to secure all unloading operations. The device prevents the truck from leaving unexpectedly and prevents mixing of products using mechanical keys.

The key recovered from the floor slab is unique. It opens access to the features of the product concerned.