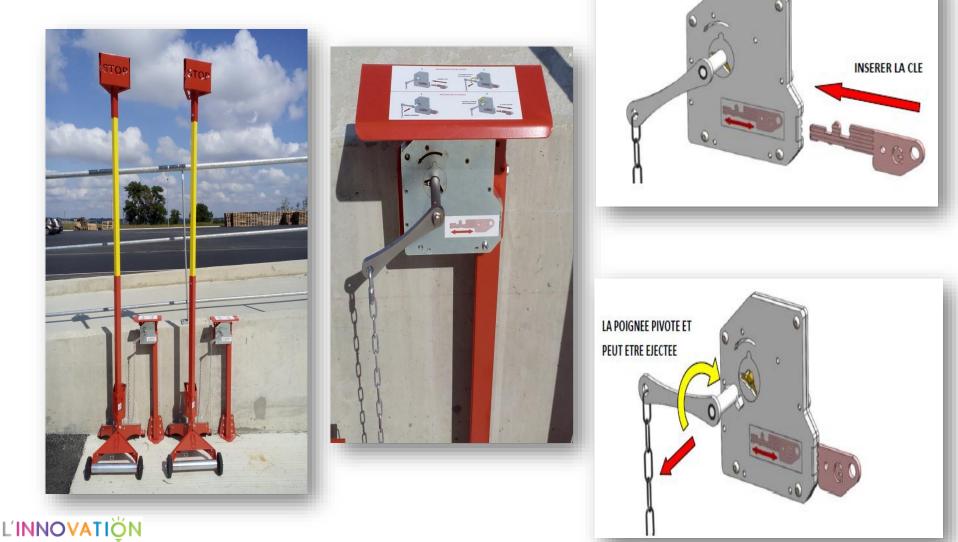

#### THE OUTDOOR IMPLANTATION A robust Flat slab with heavy duty lock directly fix on the floor

**NO CIVIL CONSTRUCTION** 

# THE INDOOR IMPLANTATION A visible & space saving chain fix in front of the door

L'INNOVATION STOPCAMION<sup>®</sup> lockout safety system

LE POTEAU "STOP CAMION".

Le chauffeur récupère le poteau "Stop Camion" et le positionne devant son véhicule

Une fois le poteau "Stop Camion" attaché au sol, le chauffeur donne la clé au cariste dans la banette

Le chargement/déchargement du camion peut s'éffectuer en toute sécurité. Le poteau signale au chauffeur qu'une opération de manutention est en cours et lui interdit son départ.