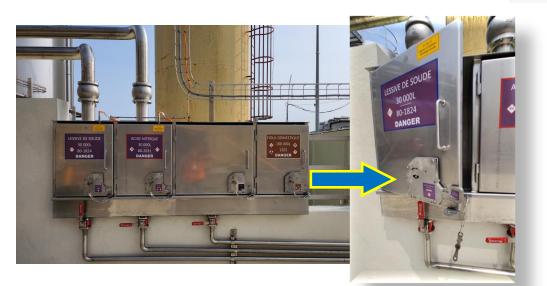

StopCamion<sup>®</sup> allows you to secure all unloading operations. The device prevents the truck from leaving unexpectedly and prevents mixing of products using mechanical keys.

The key recovered from the floor slab is unique. It opens access to the features of the product concerned.

# Lockout security system and closure of access to product connections

L'INNOVATIÖN by Préventica